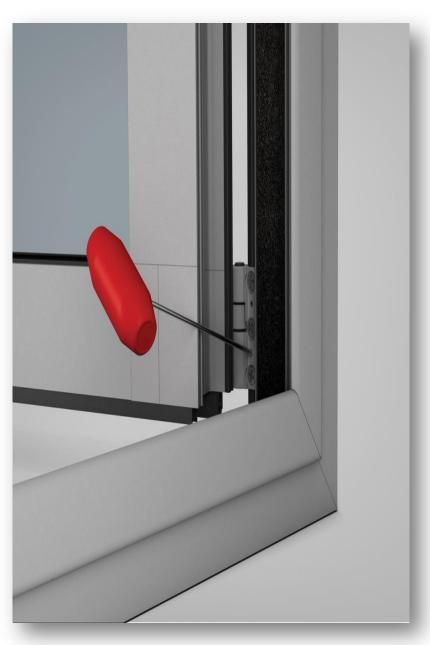

#### Cleaning

The exterior of top hung folding facades is easily cleaned by simply removing the hinge pins.