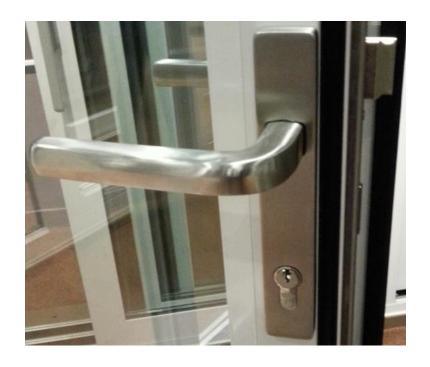

#### Solarlux SL 60 | Handle

#### Stainless Steel Handle

### Security and comfort

The integrated multipoint locking system and the comfortable door handle with catch bolt, lock and profile cylinder ensure high security

Foldable corner post