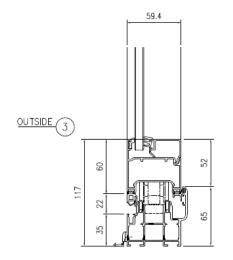

#### Solarlux SL 60 | General characteristics

#### General characteristics of the Solarlux SL60

- 1.German made (license production: German profiles and hardware)
- 2.Material choices: aluminium, wood and wood-aluminium
- 3. Maximal panel sizes: 3000mm high, 1000mm wide
- 4. Maximal panel weights: up to 100kg
- 5. Maximal opening width: 14 meter
- 6. Free configuration (inward/outward, folding direction)
- 7. Glass thickness from 5 to 40 mm available
- 8.All hardware and the running tracks are concealed
- 9. Top-running or bottom-rolling
- 10. Floor track choices: flush or with raised sill
- 11. With or without thermal break
- 12. Width and height of panels can be adjusted after installation
- 13. Wind loads, water tightness independently tested in the Hong Kong