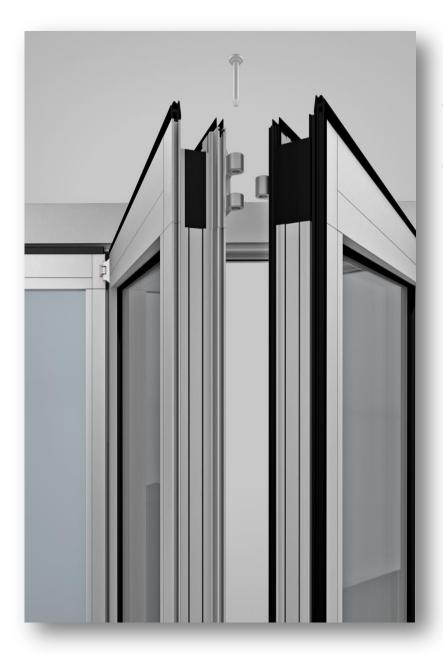

#### General characteristics of the Solarlux SL60

- 1.German made (license production: German profiles and hardware)
- 2.Material choices: aluminium, wood and wood-aluminium
- 3. Maximal panel sizes: 3000mm high, 1000mm wide
- 4. Maximal panel weights: up to 100kg
- 5. Maximal opening width: 14 meter
- 6. Free configuration (inward/outward, folding direction)
- 7. Glass thickness from 5 to 40 mm available
- 8.All hardware and the running tracks are concealed
- 9. Top-running or bottom-rolling
- 10. Floor track choices: flush or with raised sill
- 11. With or without thermal break
- 12. Width and height of panels can be adjusted after installation
- 13. Wind loads, water tightness independently tested in the Hong Kong

### Security and comfort

The integrated multipoint locking system and the comfortable door handle with catch bolt, lock and profile cylinder ensure high security

Foldable corner post