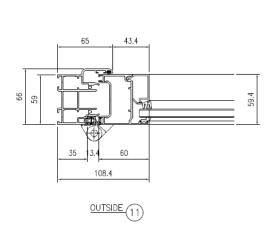

#### Solarlux SL 60 | General characteristics

#### General characteristics of the Solarlux SL60

- 1.German made (license production: German profiles and hardware)
- 2.Material choices: aluminium, wood and wood-aluminium
- 3. Maximal panel sizes: 3000mm high, 1000mm wide
- 4. Maximal panel weights: up to 100kg
- 5. Maximal opening width: 14 meter
- 6. Free configuration (inward/outward, folding direction)
- 7. Glass thickness from 5 to 40 mm available
- 8.All hardware and the running tracks are concealed
- 9. Top-running or bottom-rolling
- 10. Floor track choices: flush or with raised sill
- 11. With or without thermal break
- 12. Width and height of panels can be adjusted after installation
- 13. Wind loads, water tightness independently tested in the Hong Kong