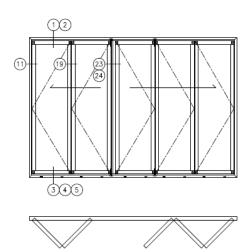

roduction: German profiles and hardware)
- 2.Material choices: aluminium, wood and wood-aluminium
- 3. Maximal panel sizes: 3000mm high, 1000mm wide
- 4. Maximal panel weights: up to 100kg
- 5. Maximal opening width: 14 meter
- 6. Free configuration (inward/outward, folding direction)
- 7. Glass thickness from 5 to 40 mm available
- 8.All hardware and the running tracks are concealed
- 9. Top-running or bottom-rolling
- 10. Floor track choices: flush or with raised sill
- 11. With or without thermal break
- 12. Width and height of panels can be adjusted after installation
- 13. Wind loads, water tightness independently tested in the Hong Kong



#### **Solarlux SL 60 | Configurations**



© SOLARLUX



#### **Solarlux SL 60 | Configurations**





#### Solarlux SL 60 | Elevations















### **Optional**





































#### **Solarlux SL 60 | Floor Track Options**







Inside opening: Drainage yes no
Ouside opening: no factory installed drainage

no factory installed drainage



#### Solarlux SL 60 | Handle

#### Stainless Steel Handle









### Height adjustments

Once in site, the folding façade can be easily adjusted in height by about 6 mm, which is important if settling of the building occurs





#### **Engineered**

Stainless steel
runners on lownoise ball bearings
and stainless steel
tracks ensure
effortless sliding
action of the folding
façade

Easy to open and to close





#### **Stability**

Espagnolettes with 24 mm throw lock the panels into the top and bottom track of the frame ensuring they withstand gales and afford high sec