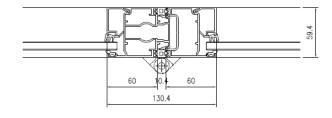

2.Material choices: aluminium, wood and wood-aluminium
- 3. Maximal panel sizes: 3000mm high, 1000mm wide
- 4. Maximal panel weights: up to 100kg
- 5. Maximal opening width: 14 meter
- 6. Free configuration (inward/outward, folding direction)
- 7. Glass thickness from 5 to 40 mm available
- 8.All hardware and the running tracks are concealed
- 9. Top-running or bottom-rolling
- 10. Floor track choices: flush or with raised sill
- 11. With or without thermal break
- 12. Width and height of panels can be adjusted after installation
- 13. Wind loads, water tightness independently tested in the Hong Kong



#### **Solarlux SL 60 | Configurations**



© SOLARLUX



#### **Solarlux SL 60 | Configurations**





#### Solarlux SL 60 | Elevations















### **Optional**





































#### **Solarlux SL 60 | Floor Track Options**







Inside opening: Drainage yes no
Ouside opening: no factory installed drainage

no factory installed drainage



#### Solarlux SL 60 | Handle

#### Stainless Steel Handle









### Height adjustments

Once in site, the folding façade can be easily adjusted in height by about 6 mm, which is important if settling of the building occurs





#### **Engineered**

Stainless steel
runners on lownoise ball bearings
and stainless steel
tracks ensure
effortless sliding
action of the folding
façade

Easy to open and to close





#### **Stability**

Espagnolettes with 24 mm throw lock the panels into the top and bottom track of the frame ensuring they withstand gales and afford high security.





#### Width adjustment

The wid