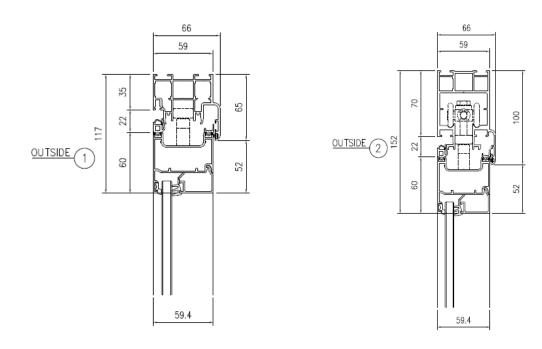

#### Solarlux SL 60 | General characteristics

#### General characteristics of the Solarlux SL60

- 1.German made (license production: German profiles and hardware)
- 2.Material choices: aluminium, wood and wood-aluminium
- 3. Maximal panel sizes: 3000mm high, 1000mm wide
- 4. Maximal panel weights: up to 100kg
- 5. Maximal opening width: 14 meter
- 6. Free configuration (inward/outward, folding direction)
- 7. Glass thickness from 5 to 40 mm available
- 8.All hardware and the running tracks are concealed
- 9. Top-running or bottom-rolling
- 10. Floor track choices: flush or with raised sill
- 11. With or without thermal break
- 12. Width and height of panels can be adjusted after installation
- 13. Wind loads, water tightness independently tested in the Hong Kong