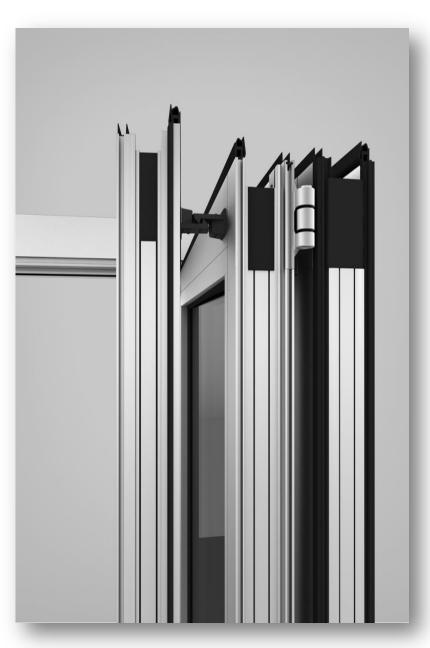

### Security and comfort

The integrated multipoint locking system and the comfortable door handle with catch bolt, lock and profile cylinder ensure high security

Foldable corner post