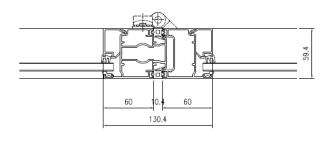

- 2.Material choices: aluminium, wood and wood-aluminium
- 3. Maximal panel sizes: 3000mm high, 1000mm wide
- 4. Maximal panel weights: up to 100kg
- 5. Maximal opening width: 14 meter
- 6. Free configuration (inward/outward, folding direction)
- 7. Glass thickness from 5 to 40 mm available
- 8.All hardware and the running tracks are concealed
- 9. Top-running or bottom-rolling
- 10. Floor track choices: flush or with raised sill
- 11. With or without thermal break
- 12. Width and height of panels can be adjusted after installation
- 13. Wind loads, water tightness independently tested in the Hong Kong



#### **Solarlux SL 60 | Configurations**



© SOLARLUX



#### **Solarlux SL 60 | Configurations**





#### Solarlux SL 60 | Elevations















### **Optional**





































#### **Solarlux SL 60 | Floor Track Options**







Inside opening: Drainage yes no
Ouside opening: no factory installed drainage

no factory installed drainage



#### Solarlux SL 60 | Handle

#### Stainless Steel Handle









### Height adjustments

Once in site, the folding façade can be easily adjusted in height by about 6 mm, which is important if settling of the building occurs





#### **Engineered**

Stainless steel
runners on lownoise ball bearings
and stainless steel
tracks ensure
effortless sliding
action of the folding
façade

Easy to open and to close





#### **Stability**

Espagnolettes with 24 mm throw lock the panels into the top and bottom track of the frame ensuring they withstand gales and afford high security.





#### Width adjustment

The w