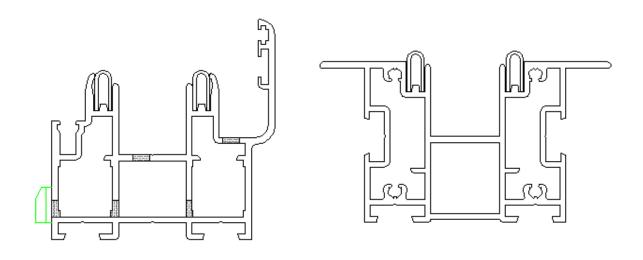

#### Solarlux SL 60 | General characteristics

#### General characteristics of the Solarlux SL60

- 1.German made (license production: German profiles and hardware)
- 2.Material choices: aluminium, wood and wood-aluminium
- 3. Maximal panel sizes: 3000mm high, 1000mm wide
- 4. Maximal panel weights: up to 100kg
- 5. Maximal opening width: 14 meter
- 6. Free configuration (inward/outward, folding direction)
- 7. Glass thickness from 5 to 40 mm available
- 8.All hardware and the running tracks are concealed
- 9. Top-running or bottom-rolling
- 10. Floor track choices: flush or with raised sill
- 11. With or without thermal break
- 12. Width and height of panels can be adjusted after installation
- 13. Wind loads, water tightness independently tested in the Hong Kong