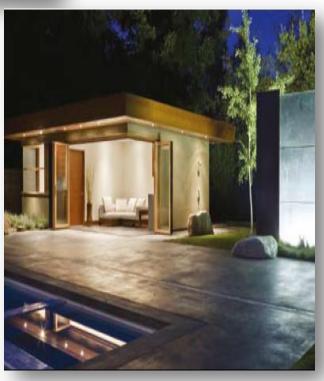

se





#### **Stability**

Espagnolettes with 24 mm throw lock the panels into the top and bottom track of the frame ensuring they withstand gales and afford high security.





#### Width adjustment

The width of the panels can be adjusted easily by adapting the hinges (patented) with a screwdriver





#### Safe operation

The entry / exit panel (in the case of odd number of panels) can be secured by means of special catch and can thus be carried along safely with the moving façade.





#### Cleaning

The exterior of top hung folding facades is easily cleaned by simply removing the hinge pins.





### Security and comfort

The integrated multipoint locking system and the comfortable door handle with catch bolt, lock and profile cylinder ensure high security





Foldable corner post



### Solarlux SL 60 | Projects





### **Solarlux SL 60 |** Hong Kong – Mount Pavilia





## **Solarlux SL 60 |** Hong Kong – Mount Pavilia





## **Solarlux SL 60 |** Hong Kong – The Pavilia Hill





### **Solarlux SL 60 |** Hong Kong – One Homantin