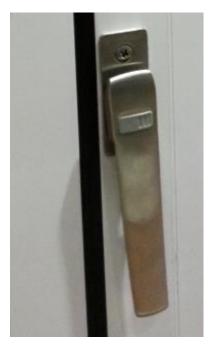

- 7. Glass thickness from 5 to 40 mm available
- 8.All hardware and the running tracks are concealed
- 9. Top-running or bottom-rolling
- 10. Floor track choices: flush or with raised sill
- 11. With or without thermal break
- 12. Width and height of panels can be adjusted after installation
- 13. Wind loads, water tightness independently tested in the Hong Kong



#### **Solarlux SL 60 | Configurations**



© SOLARLUX



#### **Solarlux SL 60 | Configurations**





#### Solarlux SL 60 | Elevations















### **Optional**





































#### **Solarlux SL 60 | Floor Track Options**







Inside opening: Drainage yes no
Ouside opening: no factory installed drainage

no factory installed drainage



#### Solarlux SL 60 | Handle

#### Stainless Steel Handle









### Height adjustments

Once in site, the folding façade can be easily adjusted in height by about 6 mm, which is important if settling of the building occurs





#### **Engineered**

Stainless steel
runners on lownoise ball bearings
and stainless steel
tracks ensure
effortless sliding
action of the folding
façade

Easy to open and to close





#### **Stability**

Espagnolettes with 24 mm throw lock the panels into the top and bottom track of the frame ensuring they withstand gales and afford high security.





#### Width adjustment

The width of the panels can be adjusted easily by adapting the hinges (patented) with a screwdriver





#### Safe operation

The entry / exit panel (in the case of odd number of panels) can be secured by means of special catch and can thus be carried