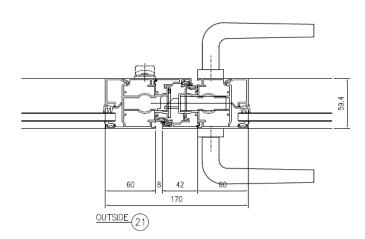

erial choices: aluminium, wood and wood-aluminium
- 3. Maximal panel sizes: 3000mm high, 1000mm wide
- 4. Maximal panel weights: up to 100kg
- 5. Maximal opening width: 14 meter
- 6. Free configuration (inward/outward, folding direction)
- 7. Glass thickness from 5 to 40 mm available
- 8.All hardware and the running tracks are concealed
- 9. Top-running or bottom-rolling
- 10. Floor track choices: flush or with raised sill
- 11. With or without thermal break
- 12. Width and height of panels can be adjusted after installation
- 13. Wind loads, water tightness independently tested in the Hong Kong



#### **Solarlux SL 60 | Configurations**



© SOLARLUX



#### **Solarlux SL 60 | Configurations**





#### Solarlux SL 60 | Elevations















### **Optional**





































#### **Solarlux SL 60 | Floor Track Options**







Inside opening: Drainage yes no
Ouside opening: no factory installed drainage

no factory installed drainage



#### Solarlux SL 60 | Handle

#### Stainless Steel Handle









### Height adjustments

Once in site, the folding façade can be easily adjusted in height by about 6 mm, which is important if settling of the building occurs





#### **Engineered**

Stainless steel
runners on lownoise ball bearings
and stainless steel
tracks ensure
effortless sliding
action of the folding
façade

Easy to open and to close





#### **Stability**

Espagnolettes with 24 mm throw lock the panels into the top and bottom track of the frame ensuring they withstand gales and afford high security.





#### Width adjustment

The width of