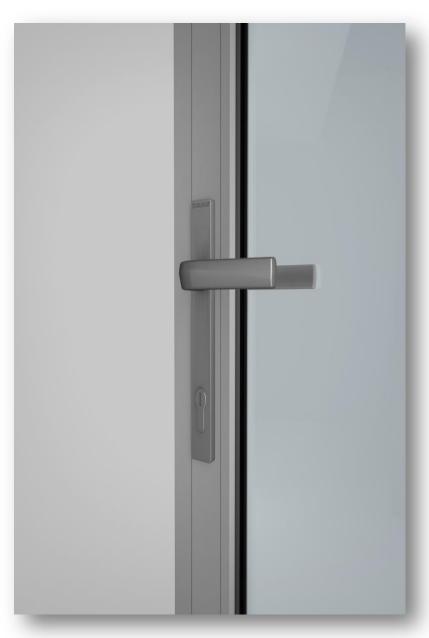

#### Solarlux SL 60 | Handle

#### Stainless Steel Handle

### Security and comfort

The integrated multipoint locking system and the comfortable door handle with catch bolt, lock and profile cylinder ensure high security

Foldable corner post