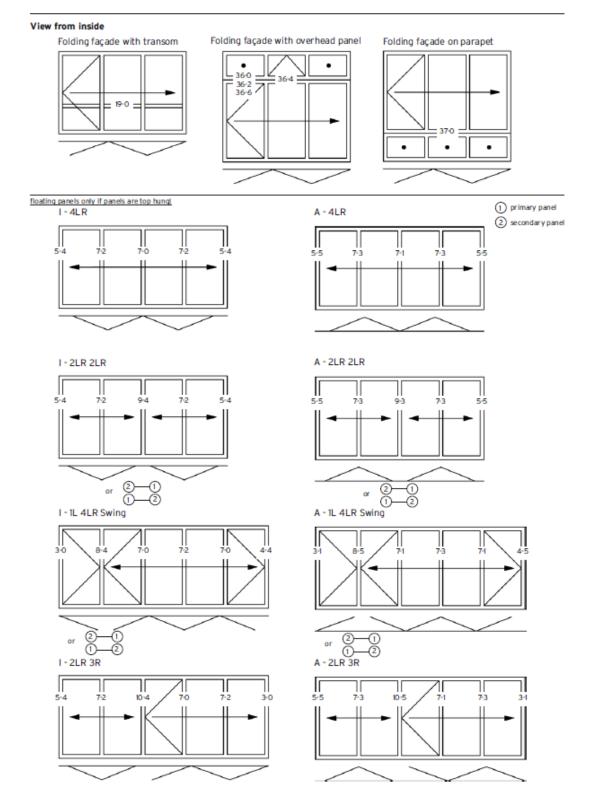

the Solarlux SL60

- 1.German made (license production: German profiles and hardware)
- 2.Material choices: aluminium, wood and wood-aluminium
- 3. Maximal panel sizes: 3000mm high, 1000mm wide
- 4. Maximal panel weights: up to 100kg
- 5. Maximal opening width: 14 meter
- 6. Free configuration (inward/outward, folding direction)
- 7. Glass thickness from 5 to 40 mm available
- 8.All hardware and the running tracks are concealed
- 9. Top-running or bottom-rolling
- 10. Floor track choices: flush or with raised sill
- 11. With or without thermal break
- 12. Width and height of panels can be adjusted after installation
- 13. Wind loads, water tightness independently tested in the Hong Kong



#### **Solarlux SL 60 | Configurations**



© SOLARLUX



#### **Solarlux SL 60 | Configurations**





#### Solarlux SL 60 | Elevations















### **Optional**





































#### **Solarlux SL 60 | Floor Track Options**







Inside opening: Drainage yes no
Ouside opening: no factory installed drainage

no factory installed drainage



#### Solarlux SL 60 | Handle

#### Stainless Steel Handle









### Height adjustments

Once in site, the folding façade can be easily adjusted in height by about 6 mm, which is important if settling of the building occurs





#### **Engineered**

Stainless steel
runners on lownoise ball bearings
and stainless steel
tracks ensure
effortless sliding
action of the folding
façade

Easy to open and to close





#### **Stability**

Espagnolettes with 24 mm throw lock the panels into the top and bottom track of the frame ens