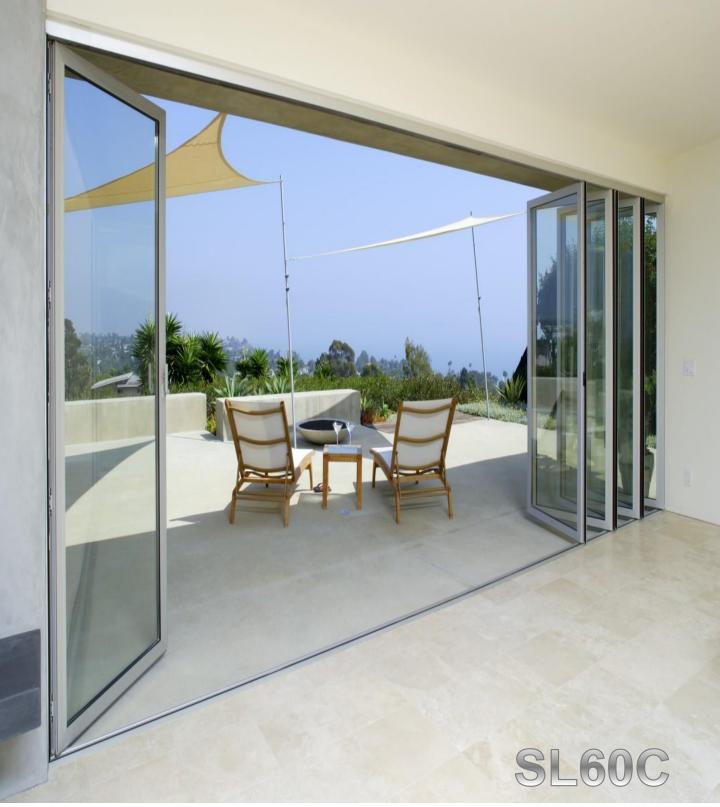

#### Solarlux SL 60 | General characteristics

#### General characteristics of the Solarlux SL60

- 1.German made (license production: German profiles and hardware)
- 2.Material choices: aluminium, wood and wood-aluminium
- 3. Maximal panel sizes: 3000mm high, 1000mm wide
- 4. Maximal panel weights: up to 100kg
- 5. Maximal opening width: 14 meter
- 6. Free configuration (inward/outward, folding direction)
- 7. Glass thickness from 5 to 40 mm available
- 8.All hardware and the running tracks are concealed
- 9. Top-running or bottom-rolling
- 10. Floor track choices: flush or with raised sill
- 11. With or without thermal break
- 12. Width and height of panels can be adjusted after installation
- 13. Wind loads, water tightness independently tested in the Hong Kong