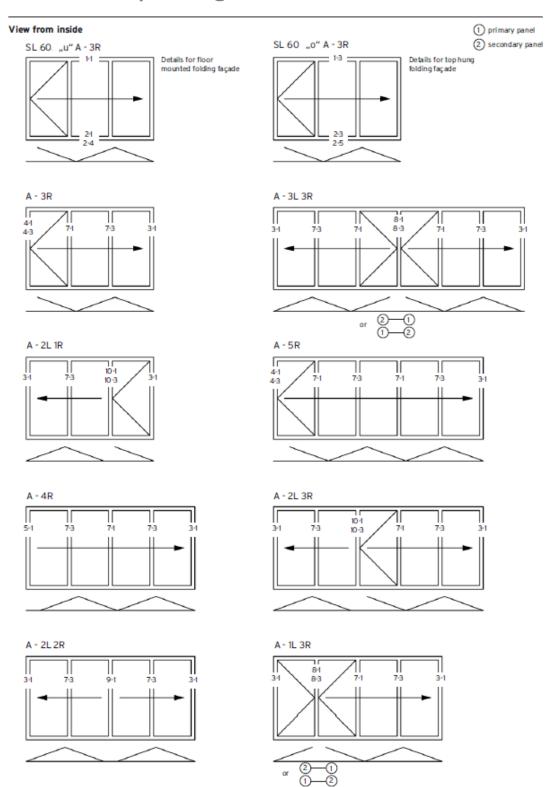

| General characteristics

#### General characteristics of the Solarlux SL60

- 1.German made (license production: German profiles and hardware)
- 2.Material choices: aluminium, wood and wood-aluminium
- 3. Maximal panel sizes: 3000mm high, 1000mm wide
- 4. Maximal panel weights: up to 100kg
- 5. Maximal opening width: 14 meter
- 6. Free configuration (inward/outward, folding direction)
- 7. Glass thickness from 5 to 40 mm available
- 8.All hardware and the running tracks are concealed
- 9. Top-running or bottom-rolling
- 10. Floor track choices: flush or with raised sill
- 11. With or without thermal break
- 12. Width and height of panels can be adjusted after installation
- 13. Wind loads, water tightness independently tested in the Hong Kong



#### **Solarlux SL 60 | Configurations**



© SOLARLUX



#### **Solarlux SL 60 | Configurations**





#### Solarlux SL 60 | Elevations















### **Optional**





































#### **Solarlux SL 60 | Floor Track Options**







Inside opening: Drainage yes no
Ouside opening: no factory installed drainage

no factory installed drainage



#### Solarlux SL 60 | Handle

#### Stainless Steel Handle









### Height adjustments

Once in site, the folding façade can be easily adjusted in height by about 6 mm, which is important if settling of the building occurs





#### **Engineered**

Stainless steel
runners on lownoise ball bearings
and stainless steel
tracks ensure
effortless sliding
action of the folding
façade

Easy to open and to close





#### **Stability**

Espagnolettes with 24 mm throw lock