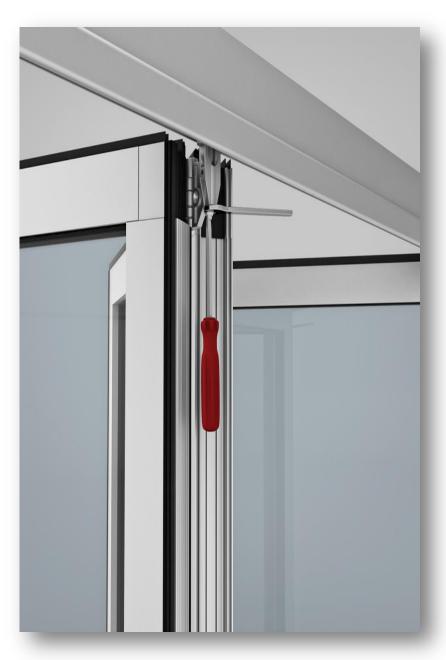

#### **Stability**

Espagnolettes with 24 mm throw lock the panels into the top and bottom track of the frame ensuring they withstand gales and afford high security.

### Security and comfort

The integrated multipoint locking system and the comfortable door handle with catch bolt, lock and profile cylinder ensure high security

Foldable corner post