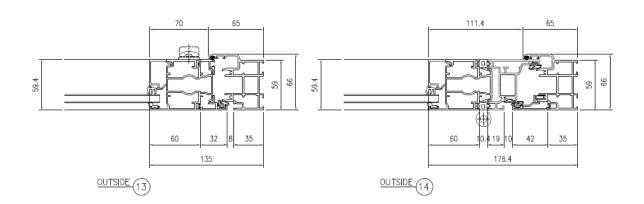

#### Solarlux SL 60 | General characteristics

#### General characteristics of the Solarlux SL60

- 1.German made (license production: German profiles and hardware)
- 2.Material choices: aluminium, wood and wood-aluminium
- 3. Maximal panel sizes: 3000mm high, 1000mm wide
- 4. Maximal panel weights: up to 100kg
- 5. Maximal opening width: 14 meter
- 6. Free configuration (inward/outward, folding direction)
- 7. Glass thickness from 5 to 40 mm available
- 8.All hardware and the running tracks are concealed
- 9. Top-running or bottom-rolling
- 10. Floor track choices: flush or with raised sill
- 11. With or without thermal break
- 12. Width and height of panels can be adjusted after installation
- 13. Wind loads, water tightness independently tested in the Hong Kong