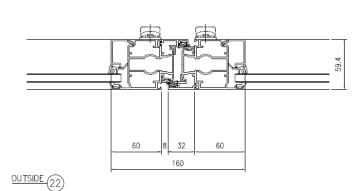

ial choices: aluminium, wood and wood-aluminium
- 3. Maximal panel sizes: 3000mm high, 1000mm wide
- 4. Maximal panel weights: up to 100kg
- 5. Maximal opening width: 14 meter
- 6. Free configuration (inward/outward, folding direction)
- 7. Glass thickness from 5 to 40 mm available
- 8.All hardware and the running tracks are concealed
- 9. Top-running or bottom-rolling
- 10. Floor track choices: flush or with raised sill
- 11. With or without thermal break
- 12. Width and height of panels can be adjusted after installation
- 13. Wind loads, water tightness independently tested in the Hong Kong



#### **Solarlux SL 60 | Configurations**



© SOLARLUX



#### **Solarlux SL 60 | Configurations**





#### Solarlux SL 60 | Elevations















### **Optional**





































#### **Solarlux SL 60 | Floor Track Options**







Inside opening: Drainage yes no
Ouside opening: no factory installed drainage

no factory installed drainage



#### Solarlux SL 60 | Handle

#### Stainless Steel Handle









### Height adjustments

Once in site, the folding façade can be easily adjusted in height by about 6 mm, which is important if settling of the building occurs





#### **Engineered**

Stainless steel
runners on lownoise ball bearings
and stainless steel
tracks ensure
effortless sliding
action of the folding
façade

Easy to open and to close





#### **Stability**

Espagnolettes with 24 mm throw lock the panels into the top and bottom track of the frame ensuring they withstand gales and afford high security.





#### Width adjustment

The width of th