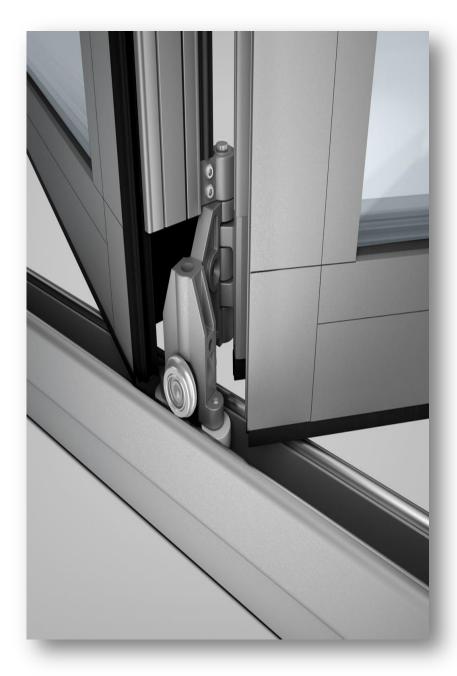

#### Width adjustment

The width of the panels can be adjusted easily by adapting the hinges (patented) with a screwdriver

#### **Stability**

Espagnolettes with 24 mm throw lock the panels into the top and bottom track of the frame ensuring they withstand gales and afford high security.