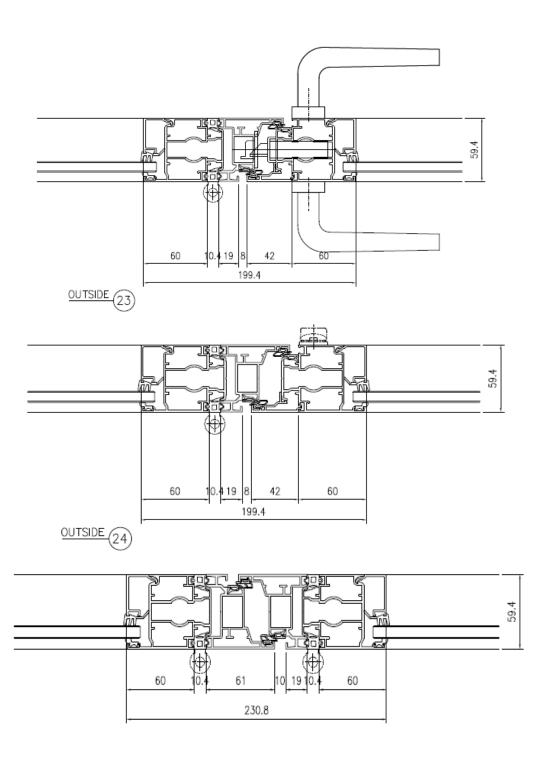

choices: aluminium, wood and wood-aluminium
- 3. Maximal panel sizes: 3000mm high, 1000mm wide
- 4. Maximal panel weights: up to 100kg
- 5. Maximal opening width: 14 meter
- 6. Free configuration (inward/outward, folding direction)
- 7. Glass thickness from 5 to 40 mm available
- 8.All hardware and the running tracks are concealed
- 9. Top-running or bottom-rolling
- 10. Floor track choices: flush or with raised sill
- 11. With or without thermal break
- 12. Width and height of panels can be adjusted after installation
- 13. Wind loads, water tightness independently tested in the Hong Kong



#### **Solarlux SL 60 | Configurations**



© SOLARLUX



#### **Solarlux SL 60 | Configurations**





#### Solarlux SL 60 | Elevations















### **Optional**





































#### **Solarlux SL 60 | Floor Track Options**







Inside opening: Drainage yes no
Ouside opening: no factory installed drainage

no factory installed drainage



#### Solarlux SL 60 | Handle

#### Stainless Steel Handle









### Height adjustments

Once in site, the folding façade can be easily adjusted in height by about 6 mm, which is important if settling of the building occurs





#### **Engineered**

Stainless steel
runners on lownoise ball bearings
and stainless steel
tracks ensure
effortless sliding
action of the folding
façade

Easy to open and to close





#### **Stability**

Espagnolettes with 24 mm throw lock the panels into the top and bottom track of the frame ensuring they withstand gales and afford high security.





#### Width adjustment

The width of the pa