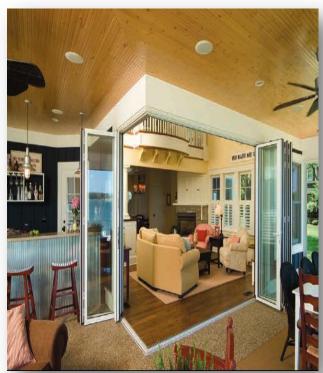

Easy to open and to close





#### **Stability**

Espagnolettes with 24 mm throw lock the panels into the top and bottom track of the frame ensuring they withstand gales and afford high security.





#### Width adjustment

The width of the panels can be adjusted easily by adapting the hinges (patented) with a screwdriver





#### Safe operation

The entry / exit panel (in the case of odd number of panels) can be secured by means of special catch and can thus be carried along safely with the moving façade.





#### Cleaning

The exterior of top hung folding facades is easily cleaned by simply removing the hinge pins.





### Security and comfort

The integrated multipoint locking system and the comfortable door handle with catch bolt, lock and profile cylinder ensure high security





Foldable corner post



### Solarlux SL 60 | Projects





### **Solarlux SL 60 |** Hong Kong – Mount Pavilia





## **Solarlux SL 60 |** Hong Kong – Mount Pavilia





## **Solarlux SL 60 |** Hong Kong – The Pavilia Hill





### **Solarlux SL 60 |** Hong Kong – One Homantin