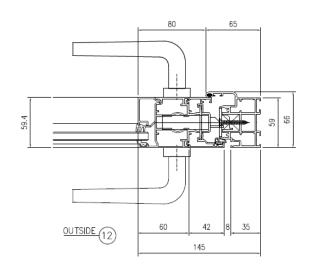

#### Solarlux SL 60 | General characteristics

#### General characteristics of the Solarlux SL60

- 1.German made (license production: German profiles and hardware)
- 2.Material choices: aluminium, wood and wood-aluminium
- 3. Maximal panel sizes: 3000mm high, 1000mm wide
- 4. Maximal panel weights: up to 100kg
- 5. Maximal opening width: 14 meter
- 6. Free configuration (inward/outward, folding direction)
- 7. Glass thickness from 5 to 40 mm available
- 8.All hardware and the running tracks are concealed
- 9. Top-running or bottom-rolling
- 10. Floor track choices: flush or with raised sill
- 11. With or without thermal break
- 12. Width and height of panels can be adjusted after installation
- 13. Wind loads, water tightness independently tested in the Hong Kong