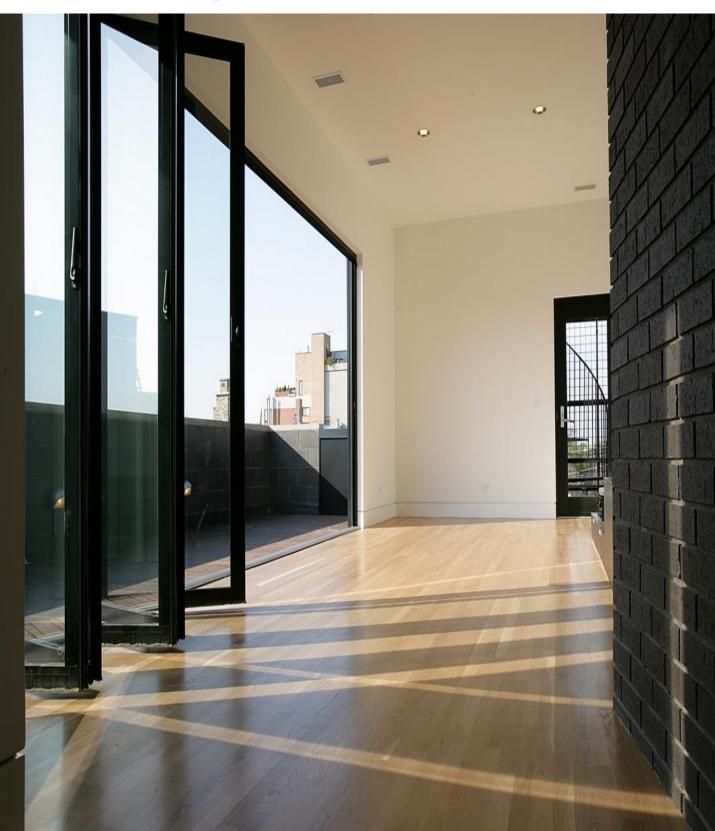

lettes with 24 mm throw lock the panels into the top and bottom track of the frame ensuring they withstand gales and afford high security.





#### Width adjustment

The width of the panels can be adjusted easily by adapting the hinges (patented) with a screwdriver





#### Safe operation

The entry / exit panel (in the case of odd number of panels) can be secured by means of special catch and can thus be carried along safely with the moving façade.





#### Cleaning

The exterior of top hung folding facades is easily cleaned by simply removing the hinge pins.





### Security and comfort

The integrated multipoint locking system and the comfortable door handle with catch bolt, lock and profile cylinder ensure high security





Foldable corner post



### Solarlux SL 60 | Projects





### **Solarlux SL 60 |** Hong Kong – Mount Pavilia





## **Solarlux SL 60 |** Hong Kong – Mount Pavilia





## **Solarlux SL 60 |** Hong Kong – The Pavilia Hill





### **Solarlux SL 60 |** Hong Kong – One Homantin