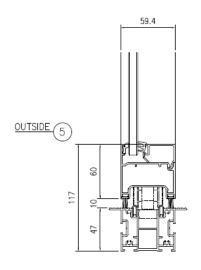

#### Solarlux SL 60 | General characteristics

#### General characteristics of the Solarlux SL60

- 1.German made (license production: German profiles and hardware)
- 2.Material choices: aluminium, wood and wood-aluminium
- 3. Maximal panel sizes: 3000mm high, 1000mm wide
- 4. Maximal panel weights: up to 100kg
- 5. Maximal opening width: 14 meter
- 6. Free configuration (inward/outward, folding direction)
- 7. Glass thickness from 5 to 40 mm available
- 8.All hardware and the running tracks are concealed
- 9. Top-running or bottom-rolling
- 10. Floor track choices: flush or with raised sill
- 11. With or without thermal break
- 12. Width and height of panels can be adjusted after installation
- 13. Wind loads, water tightness independently tested in the Hong Kong