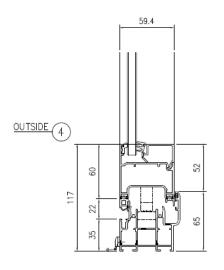

#### Solarlux SL 60 | General characteristics

#### General characteristics of the Solarlux SL60

- 1.German made (license production: German profiles and hardware)
- 2.Material choices: aluminium, wood and wood-aluminium
- 3. Maximal panel sizes: 3000mm high, 1000mm wide
- 4. Maximal panel weights: up to 100kg
- 5. Maximal opening width: 14 meter
- 6. Free configuration (inward/outward, folding direction)
- 7. Glass thickness from 5 to 40 mm available
- 8.All hardware and the running tracks are concealed
- 9. Top-running or bottom-rolling
- 10. Floor track choices: flush or with raised sill
- 11. With or without thermal break
- 12. Width and height of panels can be adjusted after installation
- 13. Wind loads, water tightness independently tested in the Hong Kong